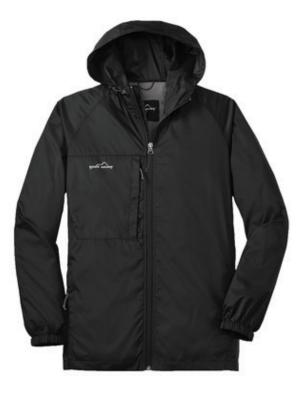

## Men's Eddie Bauer **Packable Wind Jacket**

Wind was the inspiration for this compact layer. It packs down into its own logo'd pocket, making it easy to carry wherever you go.

#### **Features**

- · Hood with locking draw cords for adjustability
- Contrast reverse coil zipper
- Underarm vents
- Packable zippered chest pocket
- Front unzippered pockets
- Elastic cuffs and an open hem
- Contrast Eddie Bauer logo on right chest