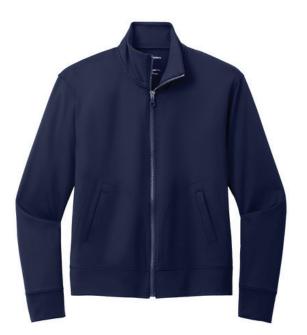

## Women's Navy Double Knit Full-Zip Jacket

#### Features

- Snag-resistant
- Moisture-wicking
- UPF rating of 50+
- Dyed-to-match, recycled, molded zipper with dyed-to-match rubber-tipped pull
- Angled front pockets with stitching detail
- Pleats at back hem